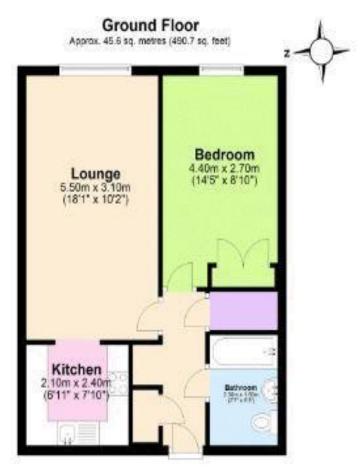

# Visit us at retirementhomesearch.co.uk

Total area: approx. 45.6 sq. metres (490.7 sq. feet)

This floor plan is for illustrative purposes only and is not to scale. Where measurements are shown, these are approximate and should not be relied upon. Total square area includes the entirety of the property and any outbuildings/garages. Suritary were and kitchen fittings are representative only and approximate to actual position, shape and style. No fability is accepted in respect of any consequential loss arising from the use of this plan. Reproduced under licence from Evolve Partnership Limited. All rights reserved.

Plan produced using PlanUp.